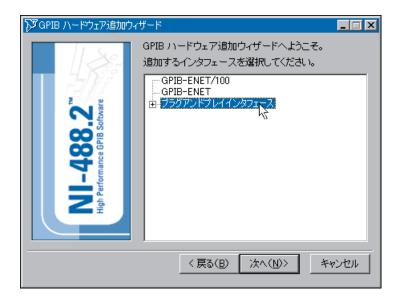

ace share the same ground potential. For help installing your hardware, refer to the *GPIB Hardware Guide* (available on the CD through **Getting Started Documentation**).

© 1999–2004 National Instruments Corporation. All rights reserved.

National Instruments<sup>™</sup>, ni.com<sup>™</sup>, and NI-488.2<sup>™</sup> are trademarks of National Instruments Corporation. Product and company names listed are trademarks or trade names of their respective companies.

For patents covering National Instruments products, refer to the appropriate location: **Help**»**Patents** in your software, the <code>patents.txt</code> file on your CD, or <code>ni.com/patents</code>.



To GPIB

Devices



# はじめにお読みください

## 1 CDを挿入して、**ソフトウェアをインストール**を選択します。





## **2 プラグアンドプレイインタフェース**を選択して、**次へ**をクリックします。



## 5 NI-488.2クイックスタートウィザードを実行します。



(注)警告 GPIBデバイスおよびGPIB-USBインタフェースを含むコンピュータが、同じグラウンド電位を共有していることを確認してください。ハードウェアのインストール方法については、『GPIBハードウェアガイド』を参照してくださいCDの「ドキュメントを表示」からご利用いただけます)。

 $\ensuremath{\mathbb{C}}$  1999–2004 National Instruments Corporation. All rights reserved.

National Instruments<sup>™</sup>、ni.com<sup>™</sup>、NI-488.2<sup>™</sup>は National Instruments Corporation の商標です。記載されている製品名および会社 名は、該当各社の商標または商号です。

National Instrumentsの製品を保護する特許については、「ヘルプ」→「特許」を選択すると表示される製品情報 このCDにある patents.txt  $フ_{7}$ イル、 ni.com/patents のうち、該当するものを参照してください。