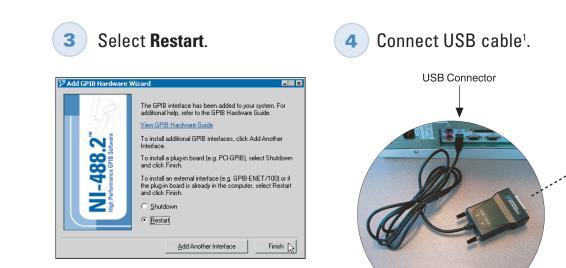

### 2 Select **Plug and Play Interface** and click **Next**.

| 🕅 Add GPIB Hardware Wizard                              |                                                                                                                              |        |
|---------------------------------------------------------|------------------------------------------------------------------------------------------------------------------------------|--------|
| NI-488.2 <sup>m</sup><br>High Performance GPIB Software | Welcome to the Add GPIB Hardware Wizard.<br>Select an interface to add.<br>GPIB-ENET<br>GPIB-ENET<br>Plug and Play Interface |        |
|                                                         | < <u>B</u> ack <u>N</u> ext>                                                                                                 | Cancel |