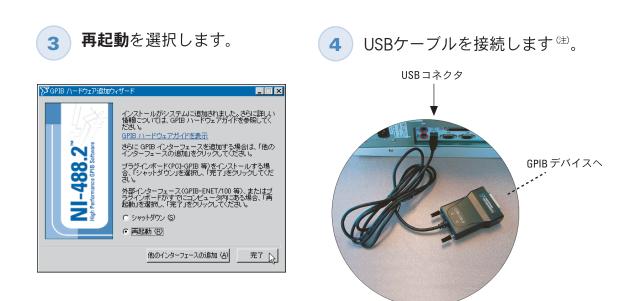

## 5 NI-488.2クイックスタートウィザードを実行します。

(注)警告 GPIBデバイスおよびGPIB-USBインタフェースを含むコンピュータが、同じグラウンド電位を共有していることを確認してください。ハードウェアのインストール方法については、『GPIBハードウェアガイド』を参照してくださいCDの「ドキュメントを表示」からご利用いただけます)。

 $\ensuremath{\mathbb{C}}$  1999–2004 National Instruments Corporation. All rights reserved.